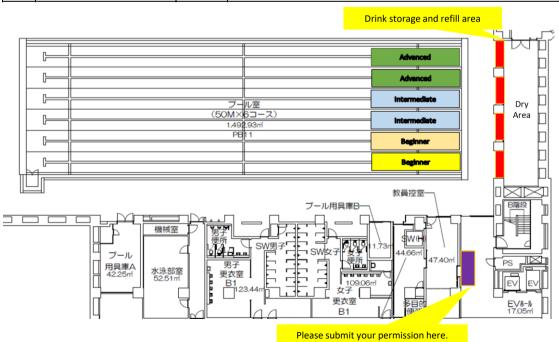

|
| 15 | Training equipment                                 | Δ                        | <ul> <li>Equipment for stretching purposes is permitted.</li> <li>Equipment that may damage the poolside, etc. is not permitted.</li> <li>Fixing equipment to the facility is not permitted. (Rubber tubes, etc.)</li> <li>*Please follow the manager's instructions for items not specified.</li> </ul>                                                                                                                                                                           |